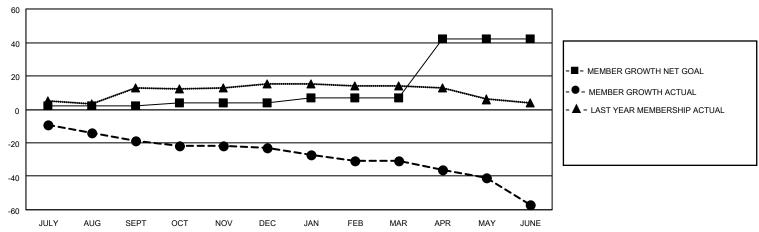

#### GOALS AND ACTUAL MEMBERS CUMULATIVE

| DROPPED CLUBS: 0 |    | 17 CLUBS OF 31 ADDED 1 OR<br>MORE NEW MEMBERS | GENDER DISTRIBUTION                |              |  |
|------------------|----|-----------------------------------------------|------------------------------------|--------------|--|
|                  |    | MORE NEW MEMBERS                              | MALE                               | 418 (62.67%) |  |
|                  |    |                                               | FEMALE                             | 249 (37.33%) |  |
| DROPPED MEMBERS  |    |                                               | NON BINARY                         | 0 (0.00%)    |  |
|                  |    |                                               | PREFER NOT TO ANSWER               | 0 (0.00%)    |  |
| DECEASED         | 15 |                                               |                                    |              |  |
| CLUB CANCELLED   | 0  | CLICK HERE FOR CUMULATIVE                     | TOTAL FAMILY UNIT MEMBERS 92       |              |  |
| OTHER            | 80 | MEMBERSHIP DATA                               |                                    |              |  |
| TOTAL            | 95 |                                               | FAMILY MEMBERS PAYING HALF DUES 46 |              |  |
|                  |    |                                               |                                    |              |  |